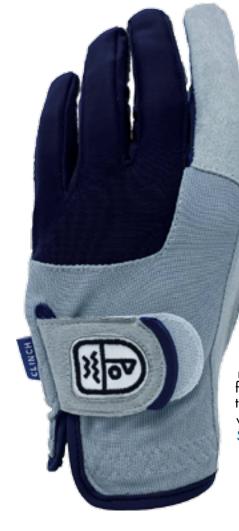

#### Fits Like a Glove, Even When Wet

The Clinch Tactile Glove from Clinch Golf is an all-weather, modern performance golf glove designed to perform yearround. Golfers whose grip is affected by moisture, whether from rain or sweat will appreciate the glove's superior fit and grip in all weather conditions.

The glove's modern design and innovative CrushGroove fabric enable the glove to grip when wet, breathe, and last up to twice as long as regular golf gloves. Additionally, the gloves are machine washable and phonefriendly. The glove comes in three colors. www.clinchgolf.com \$25