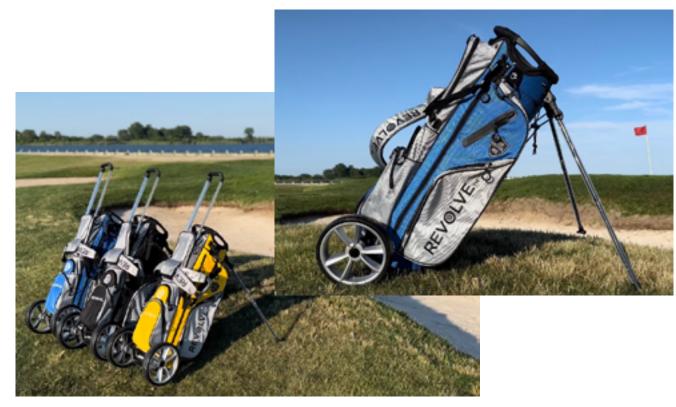

## **Revolve Golf Bags**

The all-purpose design of the Revolve Golf Bag allows you to use it in one of three different ways on the course: 1) with wheels attached as a push or pull cart; 2) as a standard carry/stand bag; 3) as a standard cart bag strapped on to the back of a motorized golf cart. Now you can ditch that heavy, awkward, and unreasonably large pushcart and just carry this one bag to the course. The wheels are easy to attach or detach and pop on or off with the simple press of a button. With the Revolve All-In-One Golf Bag you'll be able to go from walking to riding in just a matter of seconds. The durable telescoping handle pulls out when you're wheeling it around or conveniently stores away in a zippered pocket when you're carrying it as a stand bag or have it strapped on the back of a golf cart. The Revolve All-In-One Tour Edition Golf Bag is available in three different colors: Black/ Grey, Blue/Grey and Yellow/Grey. www.revolvegolf.com